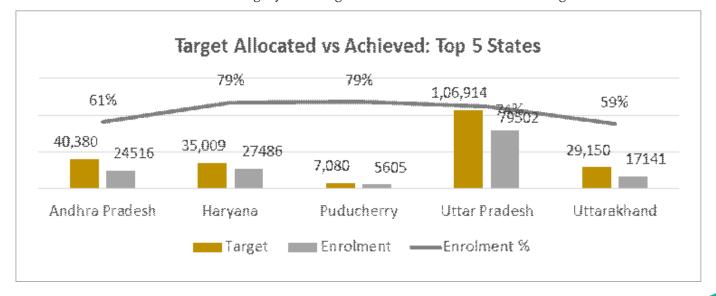

Progress & Achievements under Schemes 

5

# **Progress and Achievements under Schemes**

7

Pradhan Mantri Kaushal Vikas Yojana (PMKVY) is the flagship scheme of the Ministry of Skill Development & Entrepreneurship (MSDE). The objective of this Skill Certification Scheme is to enable a large number of Indian youth to take up industry-relevant skill training that will help them in securing a better livelihood. In this scheme, any unemployed youth or, school/ college dropout can get skill training regardless of his urban/ rural background. Mission started implementation of PMKVY-CSSM component since the year 2017. The detail of scheme are highlighted as under: