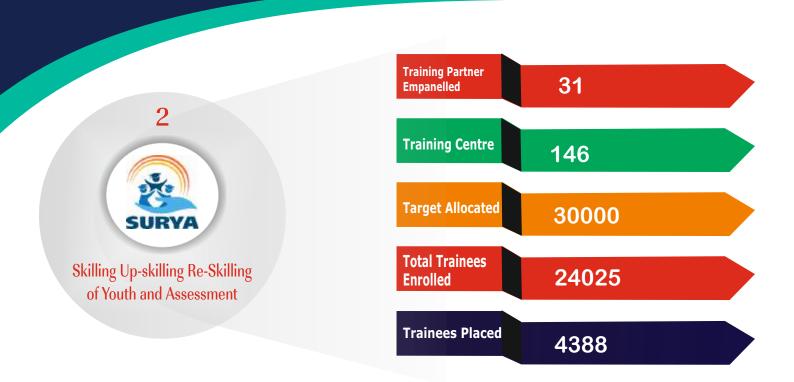

Progress & Achievements under Schemes 

5

# **Progress and Achievements under Schemes**

7

Pradhan Mantri Kaushal Vikas Yojana (PMKVY) is the flagship scheme of the Ministry of Skill Development & Entrepreneurship (MSDE). The objective of this Skill Certification Scheme is to enable a large number of Indian youth to take up industry-relevant skill training that will help them in securing a better livelihood. In this scheme, any unemployed youth or, school/ college dropout can get skill training regardless of his urban/ rural background. Mission started implementation of PMKVY-CSSM component since the year 2017. The detail of scheme are highlighted as under: