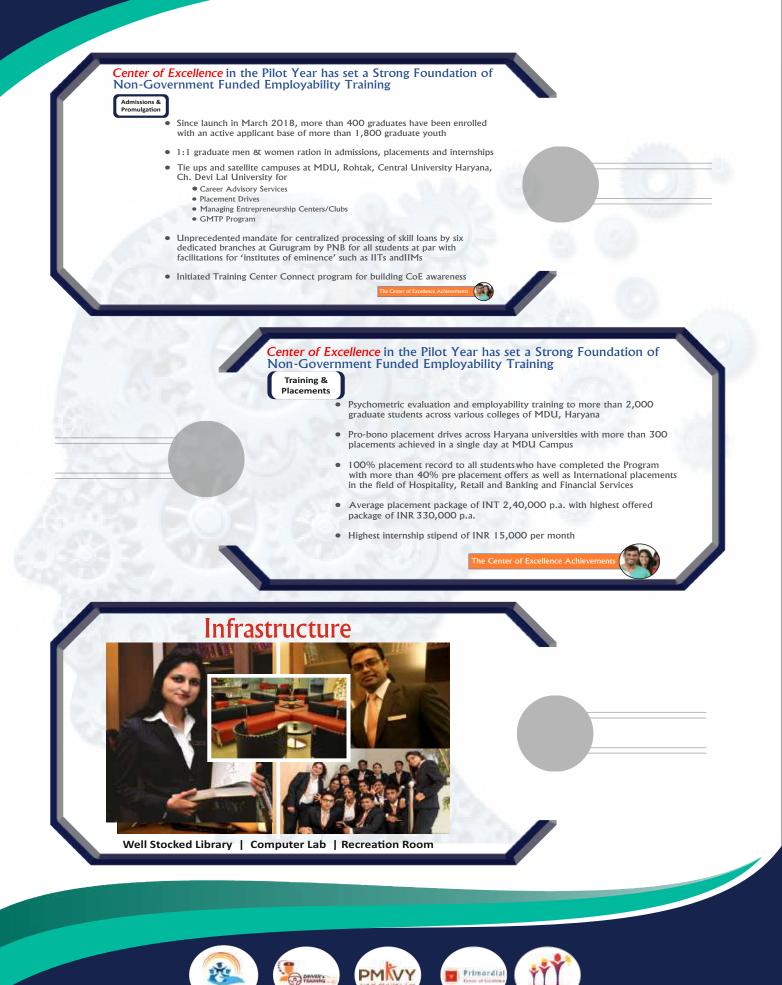

the following benefits:



- Shri Vishwakarma Skill University developed a Driver's Booklet for ready reference of drivers and driver's Training Institutes. The same booklet was officially innaugurated on the eve of World Youth Skills Day and distributed on 15th July 2018
- Nuh was targeted as one of the priority Districts under DT scheme and could able achieve 100% training target during the financial year 2018-19.
- Mission achieved a training target of 1,350 against 5,000 Training Target for the Financial Year 2018-19.

Learn Driving through Simulations



Training Partner under Driver Training Scheme @ Sirsa teaches students Skills through Simulators

Primordial





CENTER OF EXCELLENCE





International Hotel Management

Retail Management



Digital Marketing

IT Support Services



# India Skills Competition

participated in India Skills Competition HSDM 2018 and take immense pride in informing you that the youth of Haryana have brought laurels to the State and have positioned Haryana as a leader in Skill Development in the Country at large. The youth of Haryana have bagged 13 medals at the India Skills Competition - 2018, which was also Haryana's debut performance at the India Skills Competition platform. The 1st & 2nd medalists represent India at World Skills will also Competition-2019, Kazan, Russia.



#### Eligibility

Mechatronics- Born on or after 1st January 1994 For all other Skills- Born on or after 1st January-1997





Level -5

Level 4





**Unique Contribution Towards the Event** 





Exemplifying creativity and precision through his Plumbing skills