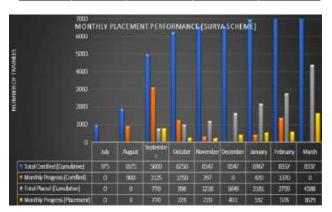

Progress & Achievements under Schemes 

5

# **Progress and Achievements under Schemes**

7

Pradhan Mantri Kaushal Vikas Yojana (PMKVY) is the flagship scheme of the Ministry of Skill Development & Entrepreneurship (MSDE). The objective of this Skill Certification Scheme is to enable a large number of Indian youth to take up industry-relevant skill training that will help them in securing a better livelihood. In this scheme, any unemployed youth or, school/ college dropout can get skill training regardless of his urban/ rural background. Mission started implementation of PMKVY-CSSM component since the year 2017. The detail of scheme are highlighted as under: