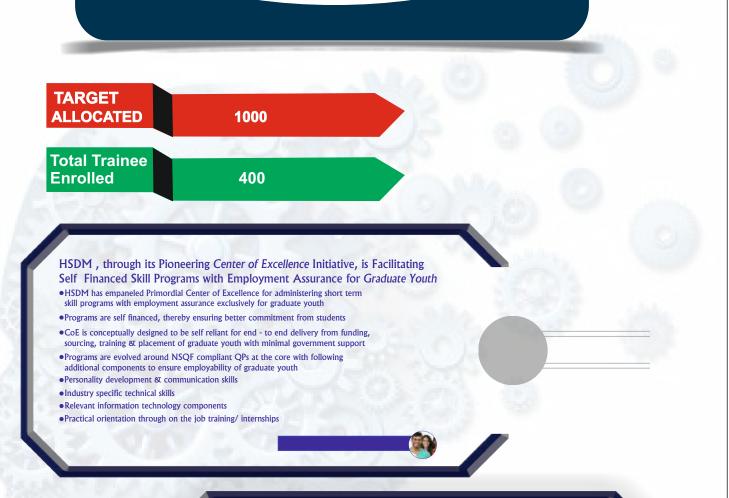

ssion intended to import safer driving skills to drivers and to reduce accidents on roads. This driving course focused on the following benefits:



- Shri Vishwakarma Skill University developed a Driver's Booklet for ready reference of drivers and driver's Training Institutes. The same booklet was officially innaugurated on the eve of World Youth Skills Day and distributed on 15th July 2018
- Nuh was targeted as one of the priority Districts under DT scheme and could able achieve 100% training target during the financial year 2018-19.
- Mission achieved a training target of 1,350 against 5,000 Training Target for the Financial Year 2018-19.

Learn Driving through Simulations



Training Partner under Driver Training Scheme @ Sirsa teaches students Skills through Simulators

Primordial





CENTER OF EXCELLENCE





International Hotel Management

Retail Management



Digital Marketing

IT Support Services



# India Skills Competition

participated in India Skills Competition HSDM 2018 and take immense pride in informing you that the youth of Haryana have brought laurels to the State and have positioned Haryana as a leader in Skill Development in the Country at large. The youth of Haryana have bagged 13 medals at the India Skills Competition - 2018, which was also Haryana's debut performance at the India Skills Competition platform. The 1st & 2nd medalists represent India at World Skills will also Competition-2019, Kazan, Russia.



#### Eligibility

Mechatronics- Born on or after 1st January 1994 For all other Skills- Born on or after 1st January-1997





Level -5

Level