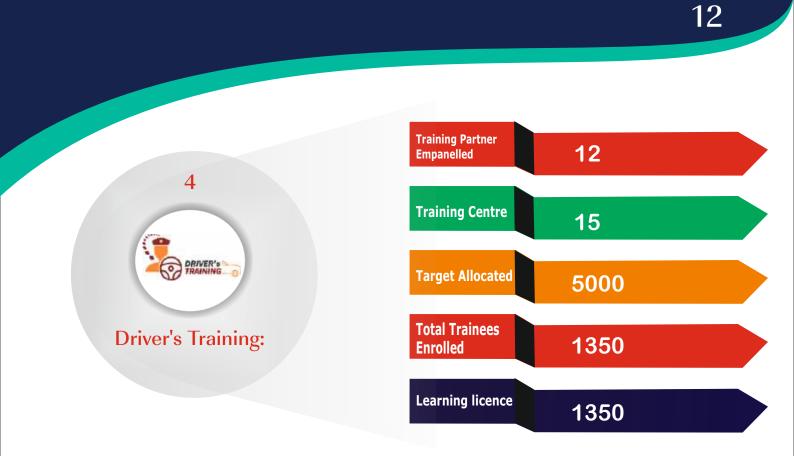

ham Yuvas Scheme has been approved by the Haryana Government in 2016 to provide monthly Unemployment allowance to educated youth and Honorarium to the eligible Post Graduate applicants for honorary assignment in various Departments / Boards / Corporations / Registered Societies etc. under Haryana Government and in Private Companies / Enterprises.

The main objectives of Scheme are:

- 1-The Scheme aims to provide Unemployment Allowance & Honorarium to the eligible youth.
- 2-This Scheme is to enable such youth to develop their skill which in turn will enable them to take up Employment or Self-Employment in the Sector of their choice, since this scheme empowers the youth to choose the Sector in which they would like to develop their Skills. The project is put on hold since October 2018.





The studies of various road accidents carried out in the past have indicated that these accidents were avoidable, had the drivers undergone the proper training with steering practice and theory offered to each trainee based on the syllabus prescribed in the Rules of C.M.V. Rules, 1989. In the First phase car driver Course offered. Haryana skill development mission intended to import safer driving skills to drivers and to reduce accidents on roads. This driving course focused on the following benefits:



- Shri Vishwakarma Skill University developed a Driver's Booklet for ready reference of drivers and driver's Training Institutes. The same booklet was officially innaugurated on the eve of World Youth Skills Day and distributed on 15th July 2018
- Nuh was targeted as one of the priority