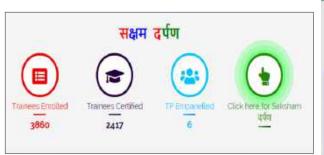

(1997) |  |
|-------|---|--------------|------------------|------------------------------------|--------------|-----------------|--|
|       | 0 |              |                  | Facultation Despiritual            |              |                 |  |
|       |   | 2            |                  | States Firstness                   |              |                 |  |
|       | A |              |                  | Torino Minister Mai                |              |                 |  |
|       |   |              | . +              | Gree Passeen<br>Gree Contro Passee |              |                 |  |
|       |   |              |                  | Restored State                     |              |                 |  |

# Saksham Darpan - Dashboard

# **Information at a Click**





# HSDM NEW WEBSITE





|                      |