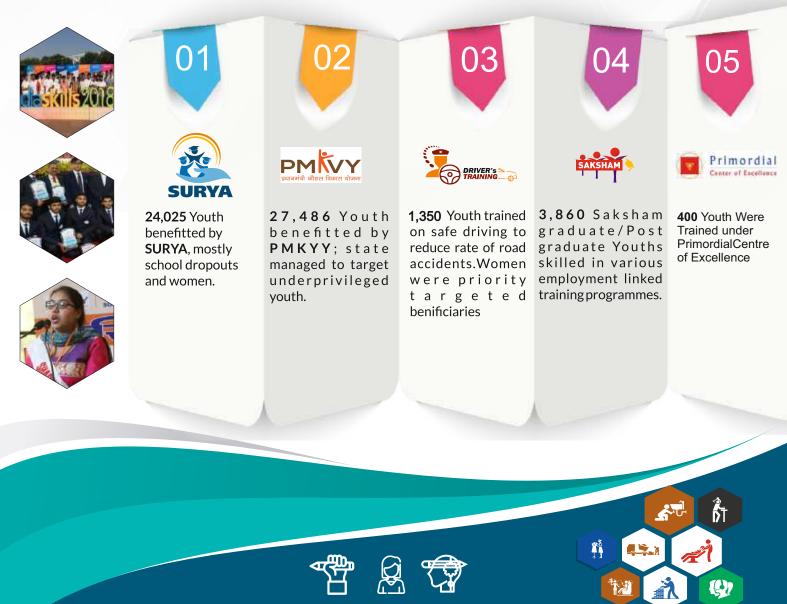

# **Key Highlights**

HSDM benefitted total 57,121 Youths in all the schemes for FY 2018-19.

#### **13 National Winners**

Haryana bagged 13 medals( 2 Gold, 2 Silver, 6 Bronze, 3 Medallions) in World Skill Competition (India Level)

#### **PMKVY-CSSM Target Achievement:**

Haryana ranked number 1 in PMKVY enrolments for the year 2018-19 across the country

#### **Placements:**

HSDM placed 5596 Youths during the financial Year 2018-19

Email: haryanasdm@gmail.com | Web: www.hsdm.org