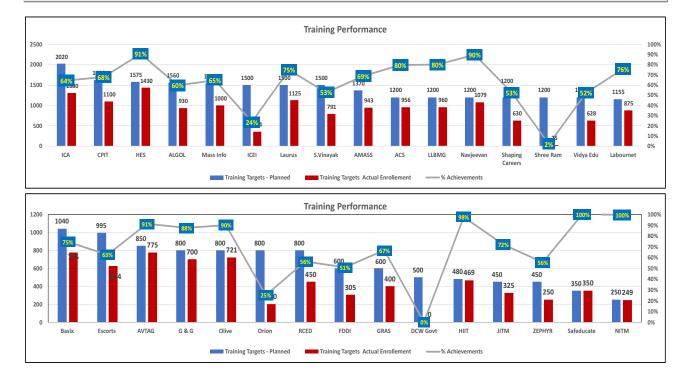

Progress & Achievements under Schemes 

5

# **Progress and Achievements under Schemes**

7

Pradhan Mantri Kaushal Vikas Yojana (PMKVY) is the flagship scheme of the Ministry of Skill Development & Entrepreneurship (MSDE). The objective of this Skill Certification Scheme is to enable a large number of Indian youth to take up industry-relevant skill training that will help them in securing a better livelihood. In this scheme, any unemployed youth or, school/ college dropout can get skill training regardless of his urban/ rural background. Mission started implementation of PMKVY-CSSM component since the year 2017. The detail of scheme are highlighted as under: