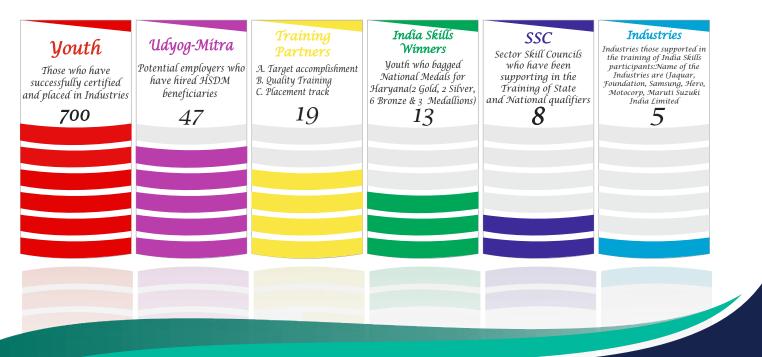

# **Key Highlights**

HSDM benefitted total 57,121 Youths in all the schemes for FY 2018-19.

#### **13 National Winners**

Haryana bagged 13 medals( 2 Gold, 2 Silver, 6 Bronze, 3 Medallions) in World Skill Competition (India Level)

#### **PMKVY-CSSM Target Achievement:**

Haryana ranked number 1 in PMKVY enrolments for the year 2018-19 across the country

#### **Placements:**

HSDM placed 5596 Youths during the financial Year 2018-19

Email: haryanasdm@gmail.com | Web: www.hsdm.org