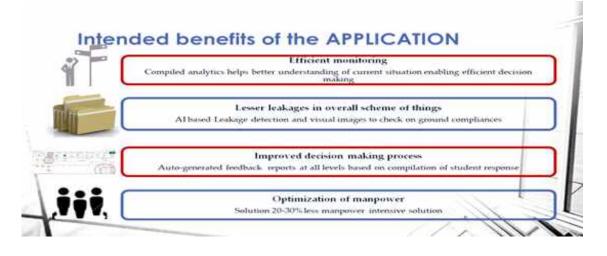

of skill ecosystem in the state of Haryana, map it against the future trends, identify future jobs, skill requirements, a way to re-engineer the skill ecosystem a Skill Summit is proposed. Summit will involve various industries, technologies and corporate segments from various sectors to showcase future of jobs, need and strategy for developing capacity and capability & technology. The Summit will also examine collaboration between Schools, Colleges, Polytechnics Universities and Industries for skills development. In addition to this the summit will also focus on the generation, acquisition, and adoption of knowledge (innovation and technology transfer) and the promotion of entrepreneurship. The detailed proposal for skill summit is being prepared.

# 7. Mobile Application for Monitoring



Haryana Skill Development Mission is planning to empanel tool partner to develop an application for the monitoring of the trainings at field level. Based on the feedback received from National Skill Development Corporation and some other skill development missions in the country HSDM is under discussions to empanel partner for the development of the tool and implement the same in the financial year 2019-20 for quality training and improved transparency and accountability.





## Media and Publication:



जींद,(पंजाब केसरी): युवाओं को आत्मनिर्भर एवं हुनरमंद बनाने के लिए कौशल विकास प्रशिक्षण जरूरी है ये वक्तव्य अखिल भारतीय अग्रवाल समाज के प्रदेशाध्यक्ष एवं प्रमुख समाज सेवी डा. राजकुमार गोयल ने अर्चन एस्टेट स्थित एसीएस जॉद में हरियाणा कौशल विकास मिशन के तहत चल रहे डोमेस्टिक डाटा एंट्री आग्