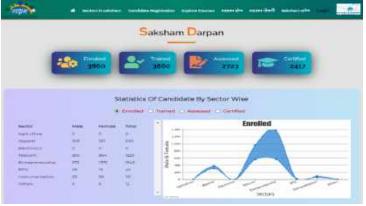

1997) |  |
|-------|---|--------------|------------------|------------------------------------|--------------|-----------------|--|
|       | 0 |              |                  | Facultation Despiritual            |              |                 |  |
|       |   | 2            |                  | States Firstness                   |              |                 |  |
|       | A |              |                  | Torino Minister Mai                |              |                 |  |
|       |   |              | . +              | Gree Passeen<br>Gree Contro Passee |              |                 |  |
|       |   |              |                  | Restored State                     |              |                 |  |

# Saksham Darpan - Dashboard

# **Information at a Click**





# HSDM NEW WEBSITE





|                      |