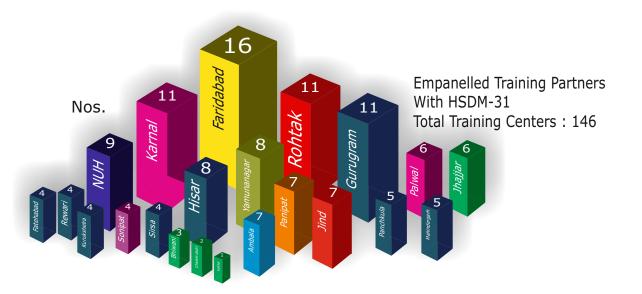

Progress & Achievements under Schemes 

5

# **Progress and Achievements under Schemes**

7

Pradhan Mantri Kaushal Vikas Yojana (PMKVY) is the flagship scheme of the Ministry of Skill Development & Entrepreneurship (MSDE). The objective of this Skill Certification Scheme is to enable a large number of Indian youth to take up industry-relevant skill training that will help them in securing a better livelihood. In this scheme, any unemployed youth or, school/ college dropout can get skill training regardless of his urban/ rural background. Mission started implementation of PMKVY-CSSM component since the year 2017. The detail of scheme are highlighted as under: