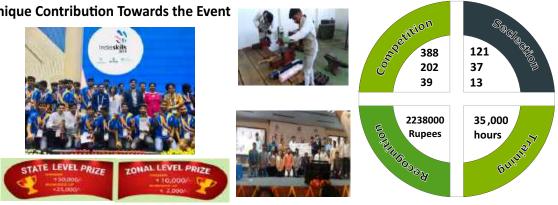

#### **13 National Winners**

Haryana bagged 13 medals( 2 Gold, 2 Silver, 6 Bronze, 3 Medallions) in World Skill Competition (India Level)