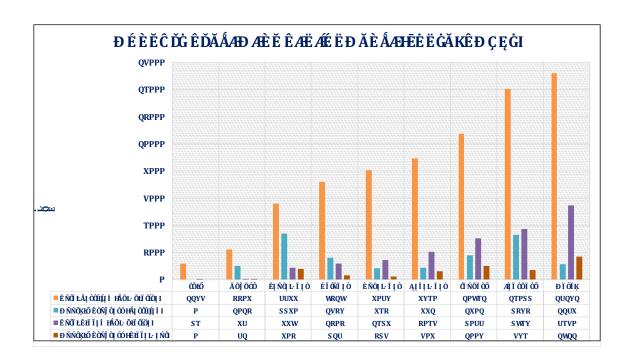

Progress & Achievements under Schemes 

5

# **Progress and Achievements under Schemes**

7

Pradhan Mantri Kaushal Vikas Yojana (PMKVY) is the flagship scheme of the Ministry of Skill Development & Entrepreneurship (MSDE). The objective of this Skill Certification Scheme is to enable a large number of Indian youth to take up industry-relevant skill training that will help them in securing a better livelihood. In this scheme, any unemployed youth or, school/ college dropout can get skill training regardless of his urban/ rural background. Mission started implementation of PMKVY-CSSM component since the year 2017. The detail of scheme are highlighted as under: