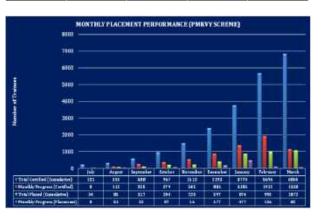

Progress & Achievements under Schemes 

5

# **Progress and Achievements under Schemes**

7

Pradhan Mantri Kaushal Vikas Yojana (PMKVY) is the flagship scheme of the Ministry of Skill Development & Entrepreneurship (MSDE). The objective of this Skill Certification Scheme is to enable a large number of Indian youth to take up industry-relevant skill training that will help them in securing a better livelihood. In this scheme, any unemployed youth or, school/ college dropout can get skill training regardless of his urban/ rural background. Mission started implementation of PMKVY-CSSM component since the year 2017. The detail of scheme are highlighted as under: