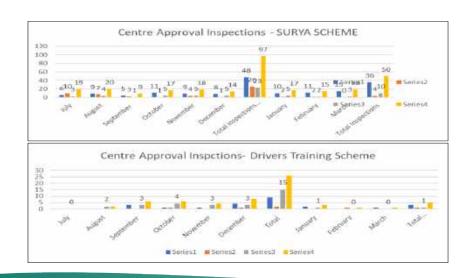

the same time the Monitoring team organized several handholding and orientation workshops for the Training Partners and the District staff to orient them on the Monitoring manual and guidelines. Below is the status of inspection procedure on center approvals, batch completion. Monitoring team has developed a detailed guidelines for ensuring quality training and ensure standards across all the training centres of HSDM.

- 1. **Status of Inspections** :Center approval inspections checks are done based on the following parameters which are grouped into following three parts-
- Mandatory parameters as per work order
- Mandatory parameters as per academic excellence
- Discretionary parameters which would also be incorporated in rankings.
- 2. Actions taken on center Approvals since July 2018





3. Batch completion inspections for all schemes – These inspections check the level of quality maintained by training partner during the delivery of trainings and are conducted in a structured manner by sharing an inspection schedule with field staff and ITI principals for the entire month. The field staff conducts the inspection on scheduled day and shares the filled up checklists reports which covers all the major parameters related to training in addition to following parameters:

- Availability of batch files as mentioned in work order
- Availability of placement file
- Availability of post placement tracking file
- Verification of appointment letters of staff

• Monitoring Manual: HSDM created a structure and made a provision for developing a Monitoring team with the purpose of st