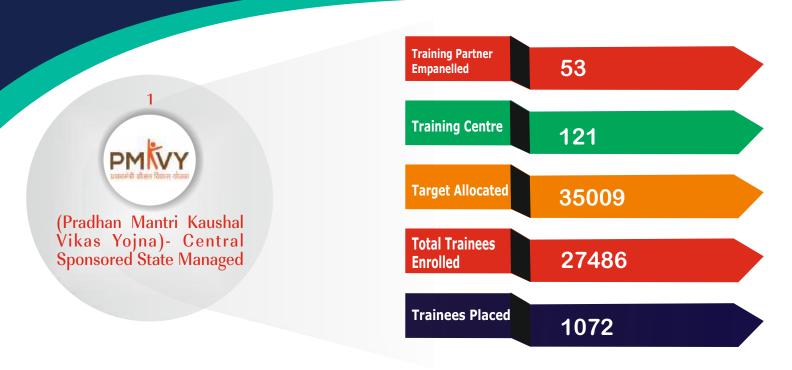

# **Progress and Achievements under Schemes**

7

Pradhan Mantri Kaushal Vikas Yojana (PMKVY) is the flagship scheme of the Ministry of Skill Development & Entrepreneurship (MSDE). The objective of this Skill Certification Scheme is to enable a large number of Indian youth to take up industry-relevant skill training that will help them in securing a better livelihood. In this scheme, any unemployed youth or, school/ college dropout can get skill training regardless of his urban/ rural background. Mission started implementation of PMKVY-CSSM component since the year 2017. The detail of scheme are highlighted as under: