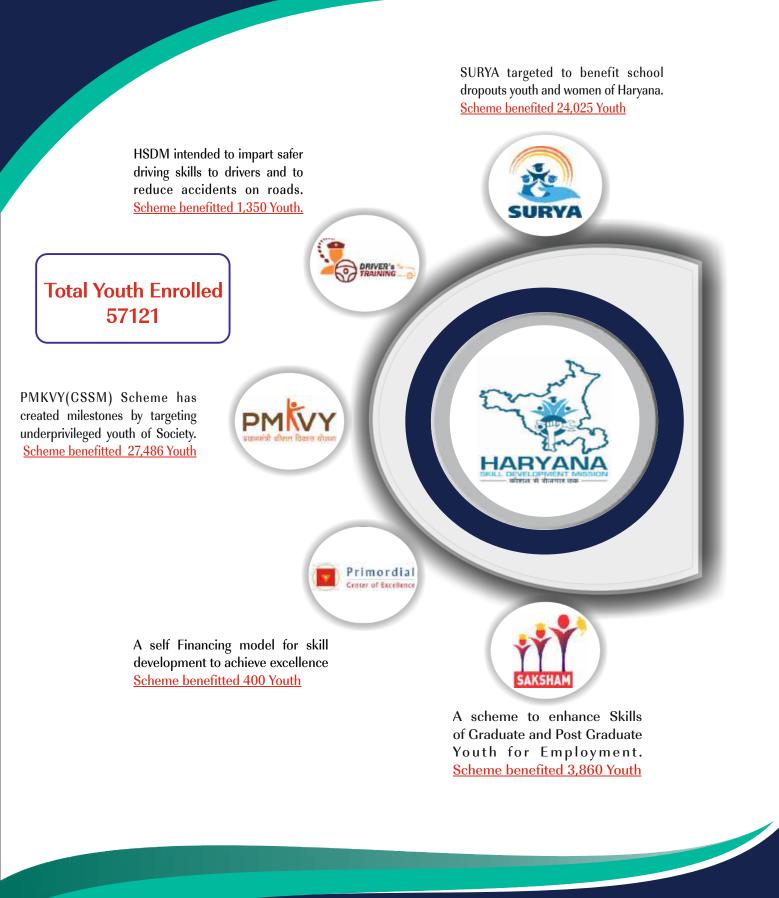

# **Key Highlights**

HSDM benefitted total 57,121 Youths in all the schemes for FY 2018-19.

# Haryana Skill Development Mission

 Haryana Skill Development Mission (HSDM) has been established in May 2015 by the State Government with an aim to empower youth to take part in the economic and all-around growth of Haryana and India. The Mission is a single point of contact within the Government to formulate and steer skill development schemes across the Department. HSDM acts as an integrated mission which combines the efforts of various State Departments in achieving the skill development target of the State. We already have 125+ courses, which covers 21+ different sectors available for the youth of Haryana in our schemes like SURYA, SAKSHAM YUVAS, PMKVY etc. The Mission also has Entrepreneurship scheme which is currently being implemented through Shri Vishwakarma Skill University equipped with a team of professionals and cutting-edge training partners, each program is implemented with the vision of developing futuristic knowledge, skills and hence gaining the employment or becoming a successful entrepreneur.