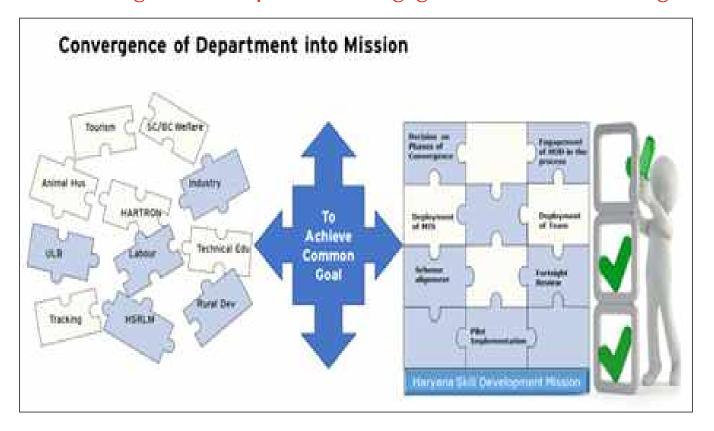

# Haryana Skill Development Mission

 Haryana Skill Development Mission (HSDM) has been established in May 2015 by the State Government with an aim to empower youth to take part in the economic and all-around growth of Haryana and India. The Mission is a single point of contact within the Government to formulate and steer skill development schemes across the Department. HSDM acts as an integrated mission which combines the efforts of various State Departments in achieving the skill development target of the State. We already have 125+ courses, which covers 21+ different sectors available for the youth of Haryana in our schemes like SURYA, SAKSHAM YUVAS, PMKVY etc. The Mission also has Entrepreneurship scheme which is currently being implemented through Shri Vishwakarma Skill University equipped with a team of professionals and cutting-edge training partners, each program is implemented with the vision of developing futuristic knowledge, skills and hence gaining the employment or becoming a successful entrepreneur.