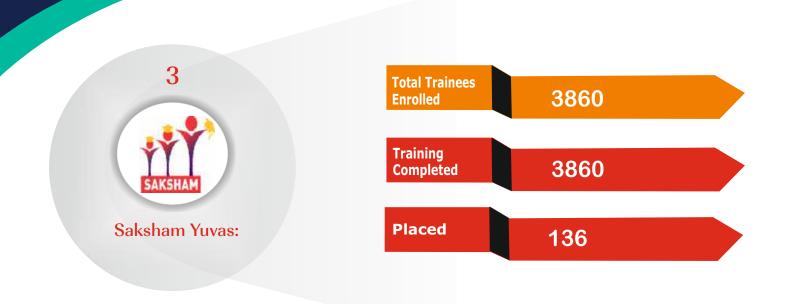

elf-employment to the youth Haryana Skill Development Mission has been constituted which will provide industries compliant skill training to the youth of Haryana.Under the scheme HSDM signed MoU with 31 Training Partners to implement the scheme across all 22 Districts of Haryana. The progress and achievements under this scheme mentioned in the report.



**District Wise Training Centre** 



## **Training Partners Performance – (Training Enrolment)**





HSDM in partnership with NIESBUD has developed offerings for Teacher/Trainer Training Program on Employability, Entrepreneurship and Life Skills. The objective is to upskill teachers and trainers in Haryana state who can go back and incubate, curate and inspire the Entrepreneurial mindset amongst the students through a formal process.





#### Department of Employment

Saksham Yuvas Scheme has been approved by the Haryana Government in 2016 to provide monthly Unemployment allowance to educated youth and Honorarium to the eligible Post Graduate applicants for honorary assignment in various Departments / Boards / Corporations / Registered Societies etc. under Haryana Government and in Private Companies / Enterprises.

The main objectives of Scheme are:

- 1-The Scheme aims to provide Unemployment Allowance & Honorarium to the eligible youth.
- 2-This Scheme is to enable such youth to develop their skill which in turn will enable them to take up Employment or Self-Employment in the Sector of their choice, since this scheme empowers the youth to choose the Sector in which they would like to develop their Skills. The project i