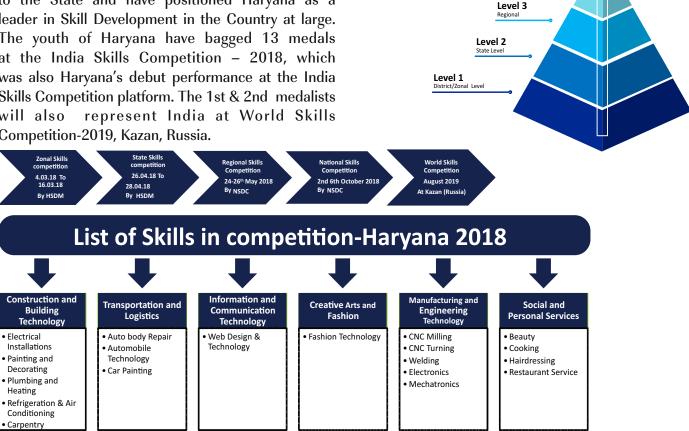

#### **13 National Winners**

Haryana bagged 13 medals( 2 Gold, 2 Silver, 6 Bronze, 3 Medallions) in World Skill Competition (India Level)